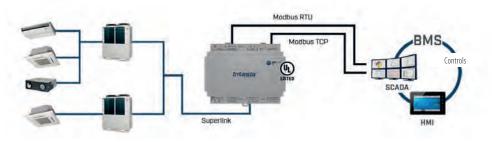

## MODBUS

By means of the INMBSMHI001R000, IN485UNI001I000 and IN776MHI00S0000, IN776MHI00M0000, IN776MHI00L0000 interfaces, it is possible to integrate Mitsubishi Heavy Industries units with supervision that uses the Modbus standard.