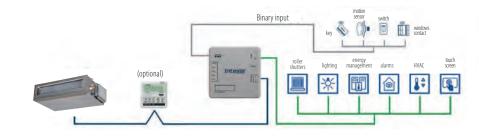

### KNX

By means of the INKNXMHI001R000, INKNXUNI001I000 and IN776MHI00S0000, IN776MHI00M0000, IN776MHI00L0000 interfaces, it is possible to integrate Mitsubishi Heavy Industries units with supervision that uses the KNX standard.

### Example of integration of a light commercial unit with individual control

INKNXMHI001R000

IN776MHI00S0000 IN776MHI00M0000 IN776MHI00L0000