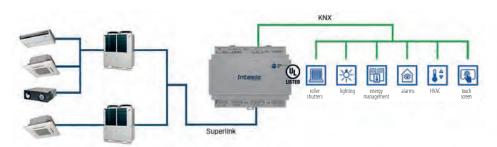

### KNX

By means of the INKNXMHI001R000, INKNXUNI001I000 and IN776MHI00S0000, IN776MHI00M0000, IN776MHI00L0000 interfaces, it is possible to integrate Mitsubishi Heavy Industries units with supervision that uses the KNX standard.

### Example of integration of a light commercial unit with individual control

INKNXMHI001R000

IN776MHI00S0000 IN776MHI00M0000 IN776MHI00L0000