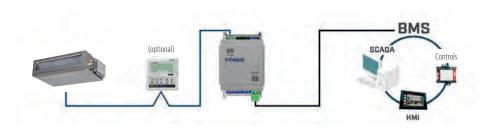

## MODBUS

By means of the INMBSMHI001R000, IN485UNI001I000 and IN776MHI00S0000, IN776MHI00M0000, IN776MHI00L0000 interfaces, it is possible to integrate Mitsubishi Heavy Industries units with supervision that uses the Modbus standard.

### Example of integration of a light commercial unit with individual control

IN776MHI00S0000 IN776MHI00M0000 IN776MHI00L0000