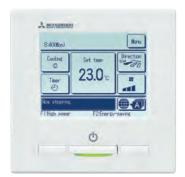

# MULTILANGUAGE TOUCH SCREEN CONTROL RC-EX3A

- Touch screen wired remote control with LCD display.
- Large size: 3.8" with backlighting.
  Simple 3-button interface.
  All settings can be made via the touch screen panel.
- Possibility of selecting up to 9 languages.

### ENERGY SAVING FUNCTIONS

- Off timer.
- Peak-cut timer.
- Automatic temp setback.
- Weekly timer.
- Set On/Off timer by hour.
- Set On/Off timer by clock.

## FUNCTIONS THAT GUARANTEE COMFORT

- Individual control of air outlet flaps.
- Silent mode.
- Temperature maintenance function.
- Restoring the last set temperature.
- 0.5° C temperature increase setting.

#### SERVICES

- Error code display.
- Filter cleaning signal.
- Next display data.
- Contact company display.
- USB connection (mini-B).

#### ADVANTAGES

- LCD display contrast setting.
- Backlighting.
- Filter icon.
- Sound control.
- Outdoor unit silent mode.
- Summer time setting.
- "Home leave" mode.
- Indoor and outdoor temperature display.
- Heating stand-by display.
- Defrost operation display.
- Modes: auto, cooling, heating.
- Display °C / °F.
- Administrator settings.
- Room name setting.
- Anti-draft panel control (for FDT and FDTC models only).