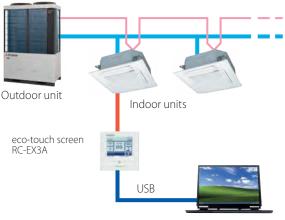

#### RC-EX3A control via software

RC-EX 3A control can be controlled via computer by using a special software.

RC-EX 3A control can be controlled via computer by using a special software.