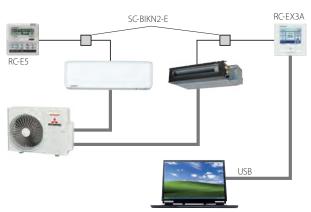

#### RC-EX3A control via software

RC-EX 3A control can be controlled via computer by using a special software.

RC-EX 3A control can be controlled via computer by using a special software.